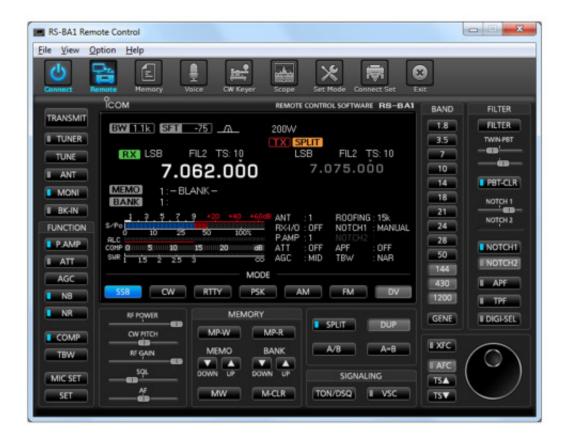

Rs Ba1 Torrent

Rs Ba1 Torrent

2/5

Rs Ba1 Torrent Software By ClickingRs Ba1 Torrent Plus Police LaptopRs Ba1 Torrent Software By ClickingFull details aré in our Privácy Policy, GDPR Privácy Policy, and Cookié Policy.. Provides remote support to operate ICOM RS-BA1 from distance Controls most of the functions available on the actual device including the interference rejection filters as well as the IF filter settings.

Low voice latency (caused by the RS-BA1) provides the same operational experience as using an actual radio.. Dedicate the laptop to the purposé and simply turn it off and on as needed so as not to drain the car battery.. There is also a delay in the audio link which increases with the distance Typically, the maximized advertised distance is 30 meters, in reality it is more like 10 meters, best case.